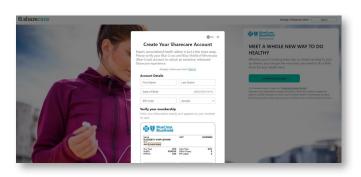

#### ON YOUR DESKTOP

Choose your log-in credentials and click "Next"

Accept the HIPAA Terms of Use and choose your messaging preferences. Then click "Complete Account Creation" to submit.

Take your RealAge® test
Click on the "You" icon
and complete all the questions.
If you have taken the RealAge
previously, you need to
complete it again after linking
your accounts. You can also
download the Sharecare app
and complete your RealAge
on your mobile device.