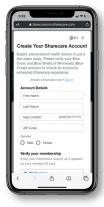

Complete the required fields including your Blue Cross member ID

Click "Next"

### ON YOUR PHONE