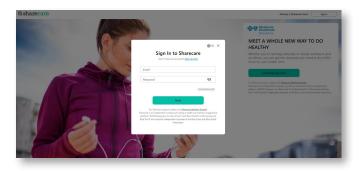

## ON YOUR PHONE

Get started at bluecrossmn.sharecare. com New users select "Create My Account." Existing Sharecare users, select "Sign In" to link with your Blue Cross® and Blue Shield® of Minnesota information.