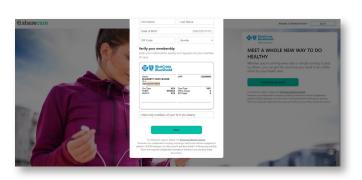

#### ON YOUR DESKTOP

Choose your log-in credentials and click "Next"

Accept the HIPAA Terms of Use and choose your messaging preferences. Then click "Complete Account Creation" to submit.

Take your RealAge® test
Click on the "You" icon
and complete all the questions.
If you have taken the RealAge
previously, you need to
complete it again after linking
your accounts. You can also
download the Sharecare app
and complete your RealAge
on your mobile device.