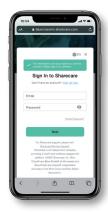

## ON YOUR PHONE

Get started at bluecrossmn.sharecare. com New users select "Create My Account." Existing Sharecare users, select "Sign In" to link with your Blue Cross® and Blue Shield® of Minnesota information.