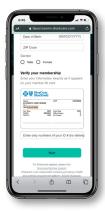

# **TAKE YOUR FIRST STEP TO A YOUNGER YOU**

# How to register for Sharecare

## ON YOUR PHONE







Get started at bluecrossmn.sharecare. com New users select "Create My Account." Existing Sharecare users, select "Sign In" to link with your Blue Cross® and Blue Shield® of Minnesota information.





Complete the required fields including your Blue Cross member ID





Click "Next"





### ON YOUR PHONE

#### ON YOUR DESKTOP





Choose your log-in credentials and click "Next"





Accept the HIPAA Terms of Use and choose your messaging preferences. Then click "Complete Account Creation" to submit.





Take your RealAge® test
Click on the "You" icon
and complete all the questions.
If you have taken the RealAge
previously, you need to
complete it again after linking
your accounts. You can also
download the Sharecare app
and complete your RealAge
on your mobile device.

**Questions?** Call the number on the back of your Blue Cross member ID card or visit **support.you.sharecare.com** 

RealAge® is a registered mark of Sharecare, an independent company providing a health and wellness engagement platform. Offerings subject to change. Blue Cross® and Bl