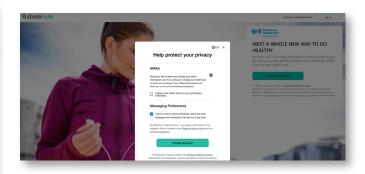

#### ON YOUR DESKTOP

Choose your log-in credentials and click "Next"

Accept the HIPAA Terms of Use and choose your messaging preferences. Then click "Complete Account Creation" to submit.

Take your RealAge® test
Click on the "You" icon
and complete all the questions.
If you have taken the RealAge
previously, you need to
complete it again after linking
your accounts. You can also
download the Sharecare app
and complete your RealAge
on your mobile device.