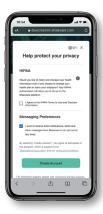

#### ON YOUR DESKTOP

Choose your log-in credentials and click "Next"

Accept the HIPAA Terms of Use and choose your messaging preferences. Then click "Complete Account Creation" to submit.

Take your RealAge® test
Click on the "You" icon
and complete all the questions.
If you have taken the RealAge
previously, you need to
complete it again after linking
your accounts. You can also
download the Sharecare app
and complete your RealAge
on your mobile device.