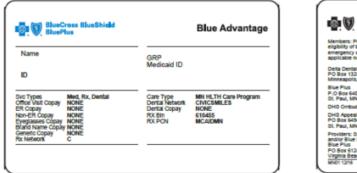

#### Sample MHCP ID cards:

### **MNCare:**

| BluePlus                                                                                                                       |      | MinnesotaCare                                                 |                                                                  |
|--------------------------------------------------------------------------------------------------------------------------------|------|---------------------------------------------------------------|------------------------------------------------------------------|
| Name                                                                                                                           |      | GRP<br>Medicaid ID                                            |                                                                  |
| Svc Types<br>Office Visit Copay<br>ER Copay<br>EN Copay<br>Eyegiases Copay<br>Brand Name Copay<br>Genetic Copay<br>Rax Network | NONE | Care Type<br>Derta Network<br>Derta Copay<br>RX Bin<br>RX PON | MN HLTH Care Program<br>CIVICSINEES<br>NORE<br>610455<br>MCAIDMN |