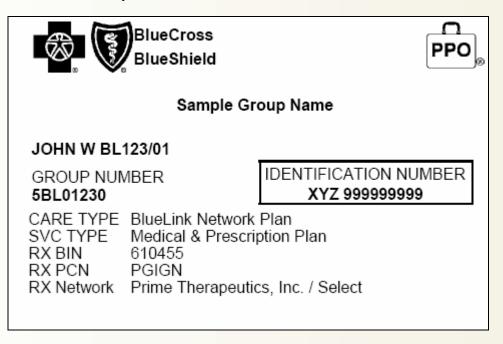

#### Member ID cards

Member ID cards for BlueLink TPA can vary based on account-specific requirements. However, the general templates for the identification cards are as follows:

BlueLink TPA sample ID card: